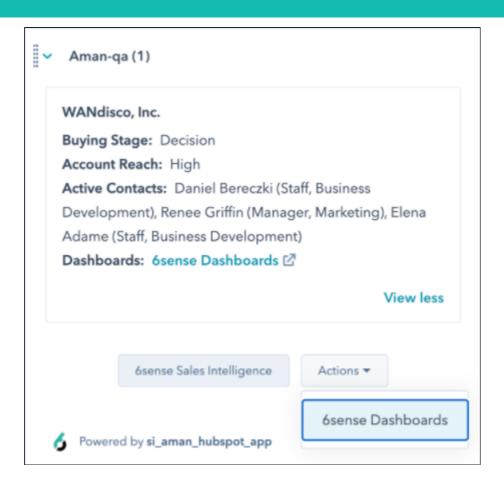

## Q: How can I access the Sales Intelligence extension within HubSpot?

**A:** Click on the 6sense card button **Sales Intelligence** and a modal opens containing the Sales Intelligence extension. Please note that only one modal can be accessed at a time. So, you need to close this modal to open the **6sense Dashboards** modal from the **Actions** button on the same card.

## Q: How can I access Dashboards within HubSpot?

**A:** Click on the **Actions** button in the 6sense card and select **6sense Dashboards** to open the Sales Intelligence Dashboard modal. Please note that only one modal can be accessed at a time. So, you need to close this modal to open the **Sales Intelligence** modal.