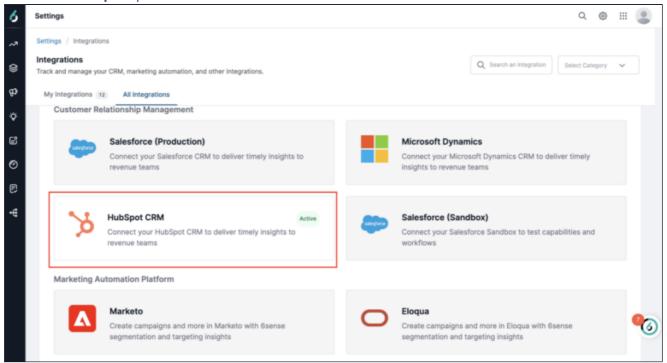

## **Step-by-Step Instructions**

1. Navigate to **Settings** and select the **Integrations** section.

2. Select the **HubSpot** option from the list of CRMs.

- 3. Click on **Connect** and then select a suitable account from the list, opened in the new tab.
- 4. Click Connect App in the pop-up displayed.
- 5. Once the OAuth authentication is complete with the organization, the CRM cards will start showing up on the company and contact pages. HubSpot has a unique way to integrate with third-party apps. On the right hand side of the company and the contact object pages, the cards are added. Card action buttons open up a modal to access the respective apps and functionalities.

Card name: 6sense

App name: 6sense Sales Intelligence

6. Log in to HubSpot and click on **Companies** inside the Contacts menu.

Please note the following features are not yet available in HubSpot:

- "Purchase Contact Info" action
- "No Longer w/ Company" action