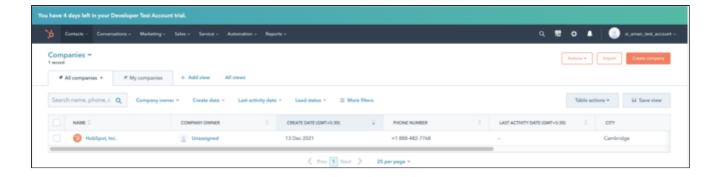

Card name: 6sense

App name: 6sense Sales Intelligence

6. Log in to HubSpot and click on **Companies** inside the Contacts menu.

Please note the following features are not yet available in HubSpot:

- "Purchase Contact Info" action
- "No Longer w/ Company" action