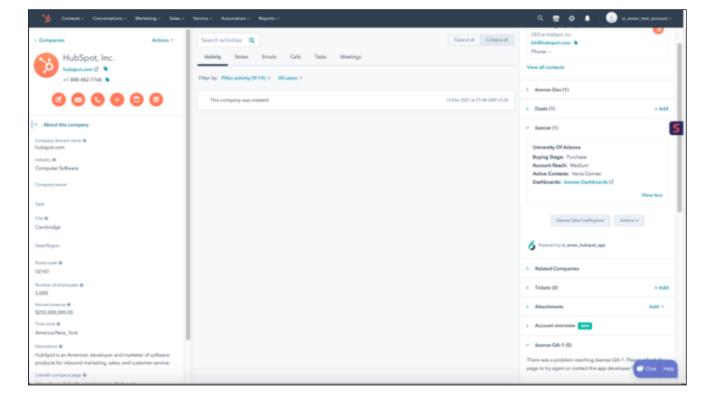

## **Step-by-Step Instructions**

1. Navigate to **Settings** and select the **Integrations** section.

2. Select the **HubSpot** option from the list of CRMs.

- 3. Click on **Connect** and then select a suitable account from the list, opened in the new tab.
- 4. Click Connect App in the pop-up displayed.
- 5. Once the OAuth authentication is complete with the organization, the CRM cards will start showing up on the company and contact pages. HubSpot has a unique way to integrate with third-party apps. On the right hand side of the company and the contact object pages, the cards are added. Card action buttons open up a modal to access the respective apps and functionalities.

## Q: How can I access the Sales Intelligence extension within HubSpot?

**A:** Click on the 6sense card button **Sales Intelligence** and a modal opens containing the Sales Intelligence extension. Please note that only one modal can be accessed at a time. So, you need to close this modal to open the **6sense Dashboards** modal from the **Actions** button on the same card.

## Q: How can I access Dashboards within HubSpot?

**A:** Click on the **Actions** button in the 6sense card and select **6sense Dashboards** to open the Sales Intelligence Dashboard modal. Please note that only one modal can be accessed at a time. So, you need to close this modal to open the **Sales Intelligence** modal.