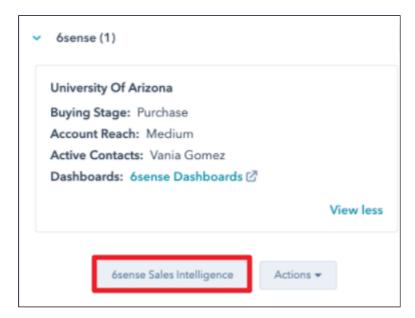

Card name: 6sense

App name: 6sense Sales Intelligence

6. Log in to HubSpot and click on **Companies** inside the Contacts menu.

Please note the following features are not yet available in HubSpot:

- "Purchase Contact Info" action
- "No Longer w/ Company" action

## Q: How can I access the Sales Intelligence extension within HubSpot?

**A:** Click on the 6sense card button **Sales Intelligence** and a modal opens containing the Sales Intelligence extension. Please note that only one modal can be accessed at a time. So, you need to close this modal to open the **6sense Dashboards** modal from the **Actions** button on the same card.

## Q: How can I access Dashboards within HubSpot?

**A:** Click on the **Actions** button in the 6sense card and select **6sense Dashboards** to open the Sales Intelligence Dashboard modal. Please note that only one modal can be accessed at a time. So, you need to close this modal to open the **Sales Intelligence** modal.