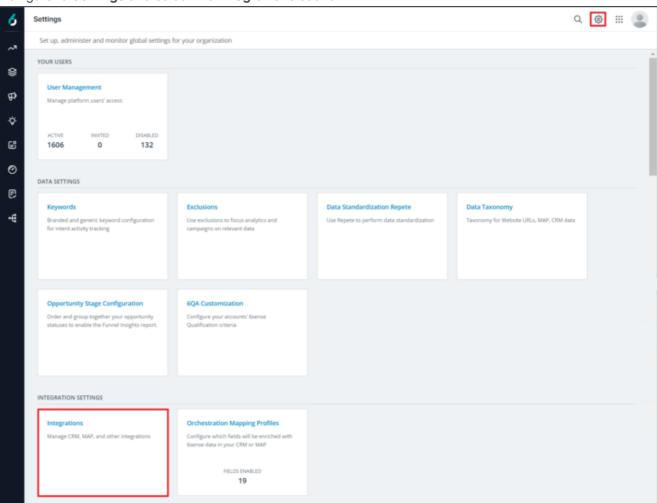

## **Step-by-Step Instructions**

1. Navigate to **Settings** and select the **Integrations** section.

2. Select the **HubSpot** option from the list of CRMs.

- 3. Click on **Connect** and then select a suitable account from the list, opened in the new tab.
- 4. Click Connect App in the pop-up displayed.
- 5. Once the OAuth authentication is complete with the organization, the CRM cards will start showing up on the company and contact pages. HubSpot has a unique way to integrate with third-party apps. On the right hand side of the company and the contact object pages, the cards are added. Card action buttons open up a modal to access the respective apps and functionalities.