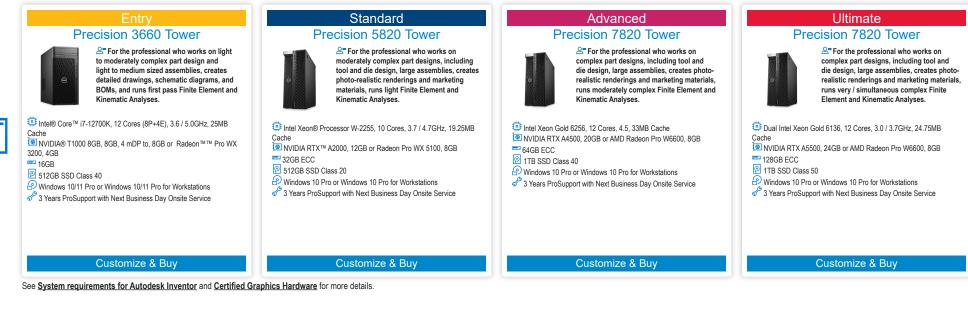

## **Dell Precision Workstation Product Recommendations**

Autodesk Inventor®

|     | Entry<br>Precision 3571<br>Are For the professional who works on light<br>to moderately complex part design and light<br>assemblies single parts, creates detailed<br>drawings, schematic diagrams, and BOMs and<br>wants good mobility                                                                                                                                                                | Standard<br>Precision 5770<br>Source of the professional who works on light<br>to moderately complex part design and light<br>to medium sized assemblies, creates detailed<br>drawings, schematic diagrams, and BOMs and<br>wants maximum mobility.                                                                                    | Advanced<br>Precision 7670<br>& For the professional who works on<br>moderately complex part designs and<br>assemblies single parts, creates detailed<br>drawings, schematic diagrams, and BOMs and<br>wants mobility.                                                                                                           | Ultimate<br>Precision 7770<br>A <sup>®</sup> For the professional who works on<br>complex part designs and assemblies, creates<br>detailed drawings, schematic diagrams, and<br>BOMs and wants mobility.                                                                                                                         |
|-----|--------------------------------------------------------------------------------------------------------------------------------------------------------------------------------------------------------------------------------------------------------------------------------------------------------------------------------------------------------------------------------------------------------|----------------------------------------------------------------------------------------------------------------------------------------------------------------------------------------------------------------------------------------------------------------------------------------------------------------------------------------|----------------------------------------------------------------------------------------------------------------------------------------------------------------------------------------------------------------------------------------------------------------------------------------------------------------------------------|----------------------------------------------------------------------------------------------------------------------------------------------------------------------------------------------------------------------------------------------------------------------------------------------------------------------------------|
|     | <ul> <li>Intel Core™ i7-12700H, 14 Cores (6P+8E), 2.30 / 4.70GHz, 24MB</li> <li>Cache</li> <li>WVIDIA RTX™ T600, 4GB</li> <li>32GB</li> <li>512GB SSD Class 40</li> <li>15.6" 3840 x 2160</li> <li>Windows 10/11 Pro or Windows 10/11 Pro for Workstations</li> <li>Windows 10/11 Pro or Windows 10/11 Pro for Workstations</li> <li>Years ProSupport with Next Business Day Onsite Service</li> </ul> | <ul> <li>Intel Core™ i7-12700H, 14 Cores (6P+8E), 2.30 / 4.70GHz, 24MB Cache</li> <li>NVIDIA RTX A3000, 12GB</li> <li>ZGB</li> <li>512GB SSD Class 40</li> <li>17" 3340 x 2400,100% sRGB</li> <li>Windows 10/11 Pro or Windows 10/11 Pro for Workstations</li> <li>Y areas ProSupport with Next Business Day Onsite Service</li> </ul> | <ul> <li>Intel Core™ i7-12850H, 16 Cores (8P+8E), 2.1 / 4.8GHz, 25MB Cache</li> <li>NVIDIA RTX A3000, 12GB</li> <li>S2GB ECC</li> <li>512 GB SSD</li> <li>16* 1920 x 1200,45% NTSC</li> <li>Windows 10/11 Pro or Windows 10/11 Pro for Workstations</li> <li>3 Years ProSupport with Next Business Day Onsite Service</li> </ul> | <ul> <li>Intel Core i9-12950H, 16 Cores (8P+8E), 2.3 / 5.0GHz, 30MB Cache</li> <li>NVIDIA RTX A4500, 16GB</li> <li>4GB ECC</li> <li>1 TB SSD</li> <li>17.3" 3840 x 2160,99% DCI-P3</li> <li>Windows 10/11 Pro or Windows 10/11 Pro for Workstations</li> <li>3 Years ProSupport with Next Business Day Onsite Service</li> </ul> |
| See | Customize & Buy                                                                                                                                                                                                                                                                                                                                                                                        | Customize & Buy                                                                                                                                                                                                                                                                                                                        | Customize & Buy                                                                                                                                                                                                                                                                                                                  | Customize & Buy                                                                                                                                                                                                                                                                                                                  |

Please read the use case descriptions thoroughly to identify the appropriate recommendation for your usage. Recommendations are starting points and your requirements may vary. For more information see - Precision
Workstations. Product information, Dell Precision Engineering and Manufacturing Quick Reference Guide, Dell Precision Certifications.