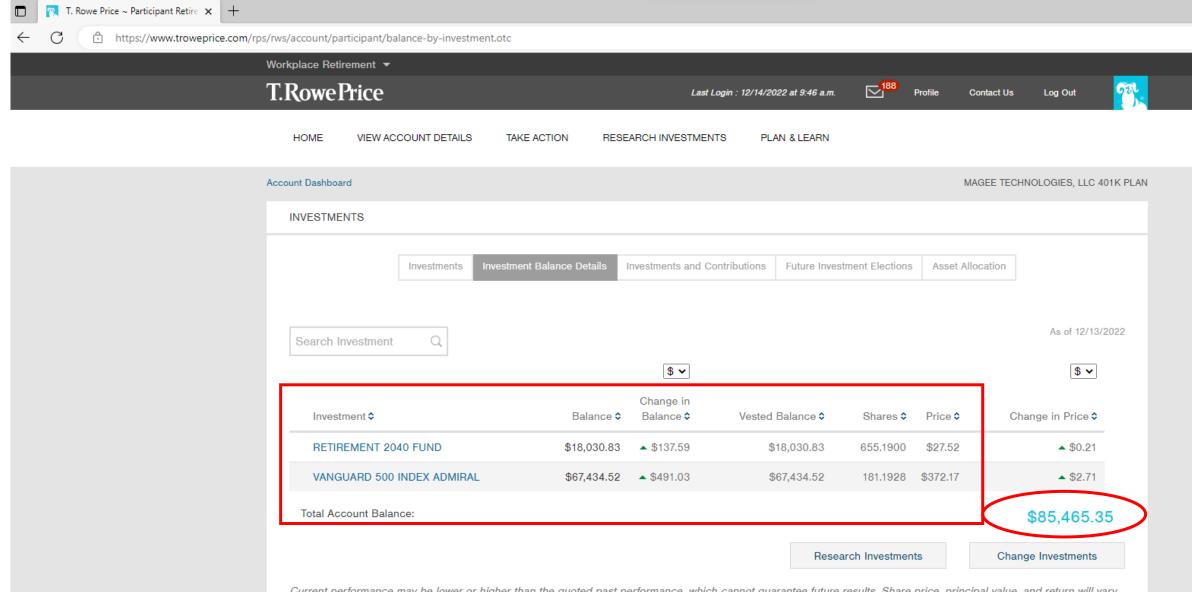

Holdings in Simplifi Investments Page (Filtered to T.Rowe Price)

С https://www.troweprice.com/rps/rws/account/participant/trac-iframe.otc  $\leftarrow$ Workplace Retirement -Profile **T.RowePrice** GA Contact Us Last Login : 12/14/2022 at 9:46 a.m. Log Out PLAN & LEARN HOME VIEW ACCOUNT DETAILS TAKE ACTION RESEARCH INVESTMENTS Plan Name: MAGEE TECHNOLOGIES, LLC 401K PLAN \$85,465.35 As of 12/13/2022 📇 Print Summary My Portfolio Contributions Loans & Withdrawals Account Activity Plan Information Forms My Portfolio **Change Investments** Account At A Glance Investment Elections My Account Return Investments 👻 View: View as of: 12/13/2022 Investments Vanguard 500 Index Admiral 78.90% Vested Balance: Total Balance: T. Rowe Price Retirement 2040 Inv 21.10% \$85,465.35 \$85,465.35 + Show Contribution Types 💾 Print Table Asset Quarter-To-Date Year-To-Date Investments Class Shares Price Price Date Balance Change Change Vanguard 500 Index Admiral Stocks 181.193 \$372.170 12/13/2022 \$67,434.52 \$10,<sup>1</sup>56.03 \$6,875.73 Ticker: VFIAX \$2, 33.33 \$183.44 T. Rowe Price Retirement Age-Based Investment 655.190 \$27.520 12/13/2022 \$18,030.83 •

Current performance may be lower or higher than the quoted past performance, which cannot guarantee future results. Share price, principal value, and return will vary and you may have a gain or loss when you sell your shares. For up-to-date standardized total returns, including the most recent quarter-end performance, please click here.