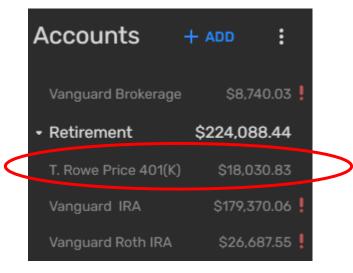

Balance in Simplifi Accounts List

| Investments                      |                         |                            |          |             |          |         |  |
|----------------------------------|-------------------------|----------------------------|----------|-------------|----------|---------|--|
|                                  | BALANCES PERFORMANCE Be | ta                         |          |             |          |         |  |
| T. Rowe Price 4.<br>Market value |                         |                            |          |             |          |         |  |
| \$84,635.4                       |                         | , <sub>ge</sub><br>(0.00%) |          |             |          |         |  |
| Holdinas                         | Holdings                |                            |          |             |          | + ADD   |  |
| Symbol                           | Name 1                  | Shares                     | Price    | Value       | 1 Day \$ | 1 Day % |  |
| TRRDX                            | T. Rowe Price Retire    | 650.684                    | \$27.52  | \$17,906.82 | \$0.00   | 0.00%   |  |
| VFIAX                            | Vanguard 500 Index      | 179.296                    | \$372.17 | \$66,728.59 | \$0.00   | 0.00%   |  |
|                                  |                         |                            |          |             |          |         |  |
|                                  |                         |                            |          |             |          |         |  |