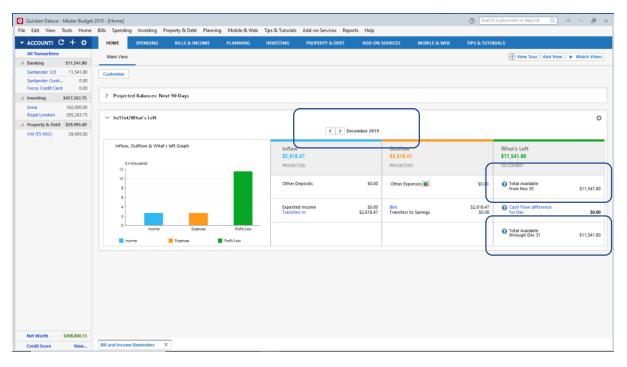

## Example 2 (Shows the Problem I am Reporting)

This test shows the affect when a scheduled transfer reminder is introduced. The scheduled transfer reminders withdraws an amount from one account (Savings) and deposits the same amount into a Bank (Spending) account.

Projected Cash Flow Graph shows correct picture – no change to the available balance month by month.

However, the In / Out What's Left feature show a different story, it accumulates the scheduled transfer amount month by month giving an incorrect picture as to Available Cash

### December

### The Problem is Compounded and Accumulated as we move monthly forward