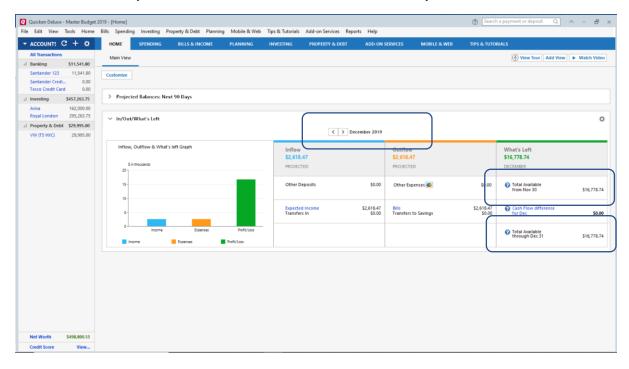

## Example 2 (Shows the Problem I am Reporting)

This test shows the affect when a scheduled transfer reminder is introduced. The scheduled transfer reminders withdraws an amount from one account (Savings) and deposits the same amount into a Bank (Spending) account.

Projected Cash Flow Graph shows correct picture – no change to the available balance month by month.

However, the In / Out What's Left feature show a different story, it accumulates the scheduled transfer amount month by month giving an incorrect picture as to Available Cash

### December