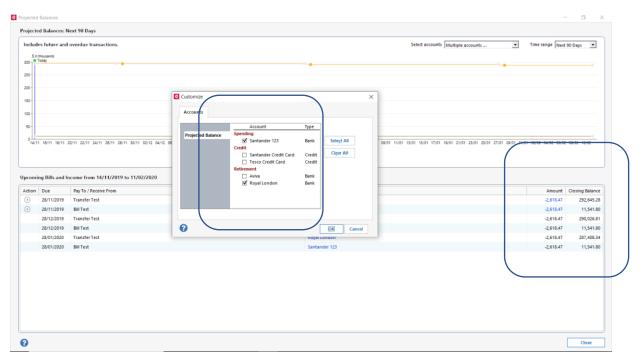

## Example 2 (Shows the Problem I am Reporting)

This test shows the affect when a scheduled transfer reminder is introduced. The scheduled transfer reminders withdraws an amount from one account (Savings) and deposits the same amount into a Bank (Spending) account.

Projected Cash Flow Graph shows correct picture – no change to the available balance month by month.

However, the In / Out What's Left feature show a different story, it accumulates the scheduled transfer amount month by month giving an incorrect picture as to Available Cash

November

### December

### The Problem is Compounded and Accumulated as we move monthly forward

### January 2020

| Q Quicken Deluxe - Master Budget                                                        | 1019 - [Home]                                                  |                                                                                                                                                                                                                                                                                                                                                                                                                                  | 🕐 🛛 Search a payment or deposit 🛛 🔍 🧄 🗕 🗗 🗙                                                                                                                                                                               |
|-----------------------------------------------------------------------------------------|----------------------------------------------------------------|----------------------------------------------------------------------------------------------------------------------------------------------------------------------------------------------------------------------------------------------------------------------------------------------------------------------------------------------------------------------------------------------------------------------------------|---------------------------------------------------------------------------------------------------------------------------------------------------------------------------------------------------------------------------|
| File Edit View Tools Home                                                               | Bills Spending Investing Property & Debt Planning Mobile & Web | lips & Tutorials Add-on Services Reports Help                                                                                                                                                                                                                                                                                                                                                                                    |                                                                                                                                                                                                                           |
| - ACCOUNTS C + 🌣                                                                        | HOME SPENDING BILLS & INCOME PLANNING                          | INVESTING PROPERTY & DEBT ADD-ON SERVICES MOBILE & WEB                                                                                                                                                                                                                                                                                                                                                                           | TIPS & TUTORIALS                                                                                                                                                                                                          |
| All Transactions                                                                        | Main View                                                      |                                                                                                                                                                                                                                                                                                                                                                                                                                  | ( View Tour Add View Watch Video                                                                                                                                                                                          |
| ⊿ Banking         \$11,541.80           Santander 123         11,541.80                 | Customize                                                      |                                                                                                                                                                                                                                                                                                                                                                                                                                  |                                                                                                                                                                                                                           |
| Santander Credi 0.00<br>Tesco Credit Card 0.00                                          |                                                                |                                                                                                                                                                                                                                                                                                                                                                                                                                  |                                                                                                                                                                                                                           |
| △ Investing \$457,263.75                                                                | > Projected Balances: Next 90 Days                             |                                                                                                                                                                                                                                                                                                                                                                                                                                  |                                                                                                                                                                                                                           |
| Aviva 162,000.00                                                                        |                                                                |                                                                                                                                                                                                                                                                                                                                                                                                                                  |                                                                                                                                                                                                                           |
| Royal London         295,263.75           ⊿         Property & Debt         \$29,995.00 | ✓ In/Out/What's Left                                           |                                                                                                                                                                                                                                                                                                                                                                                                                                  | 0                                                                                                                                                                                                                         |
| VW (T5 HXC) 29,995.00                                                                   |                                                                | K > January 2020                                                                                                                                                                                                                                                                                                                                                                                                                 |                                                                                                                                                                                                                           |
|                                                                                         | Inflow, Outflow & What's left Graph                            | Intrac         Outflow           \$2,618.47         \$2,618.47           PROJECTED         PROJECTED           Other Deposits         \$0.00           Other Deposits         \$0.00           Deposits         \$0.00           Deposits         \$0.00           Deposits         \$0.00           Deposits         \$0.00           Difference         \$2,618.47           Transfers to Savings         Transfers to Savings | What's Left<br><b>519,372,1</b><br>Laterator<br><b>5</b> 00 Total Available<br>from Dec 31 519,397,21<br><b>52,018,47</b> Cash Prov difference<br>for Jan<br><b>50,00</b><br>Total Available<br>through Jan 31 519,397,21 |
| Net Worth \$498,800.55                                                                  |                                                                |                                                                                                                                                                                                                                                                                                                                                                                                                                  |                                                                                                                                                                                                                           |
| Credit Score View                                                                       |                                                                |                                                                                                                                                                                                                                                                                                                                                                                                                                  |                                                                                                                                                                                                                           |