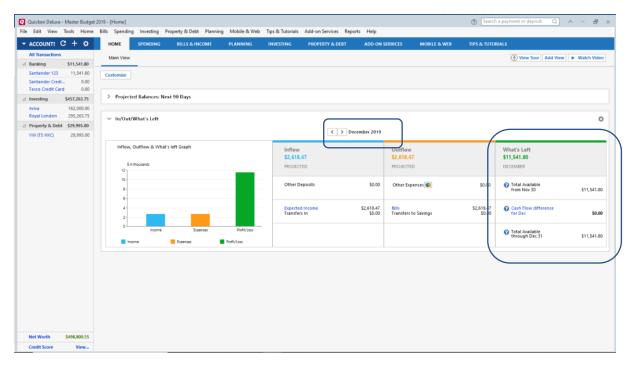

Projected Cash Flow Graph shows correct picture – no change to the available balance month by month.

However, the In / Out What's Left feature show a different story, it accumulates the scheduled transfer amount month by month giving an incorrect picture as to Available Cash

### December

### The Problem is Compounded and Accumulated as we move monthly forward