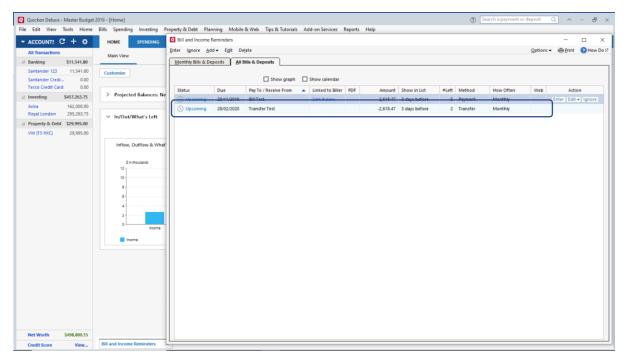

## Example 2 (Shows the Problem I am Reporting)

This test shows the affect when a scheduled transfer reminder is introduced. The scheduled transfer reminders withdraws an amount from one account (Savings) and deposits the same amount into a Bank (Spending) account.

| e Edit view loois Piome                        | Bills Spending Investing P | operty & Debt Planning Mobile & Web Tips & Tutorials Add-on Services Reports Help                                                           |                            |
|------------------------------------------------|----------------------------|---------------------------------------------------------------------------------------------------------------------------------------------|----------------------------|
| ACCOUNTS C + O                                 | HOME SPENDING              | 2 Bill and Income Reminders                                                                                                                 | - D X                      |
| All Transactions                               | Main View                  | Enter Ignore Add - Egit Delete                                                                                                              | Options - 🖶 Print 🕢 How Do |
| Banking \$11,541.80                            | Main View                  | Monthly Bills & Deposits All Bills & Deposits                                                                                               |                            |
| Santander 123 11,541.80                        | Customize                  |                                                                                                                                             |                            |
| Santander Credi 0.00<br>Tesco Credit Card 0.00 |                            | Show graph Show calendar                                                                                                                    |                            |
| Investing \$457,263.75                         | > Projected Balances: Ne   | Status Due Pay To / Receive From A Linked to Biller PDF Amount Show in List #Left Method How Often                                          | Web Action                 |
| Aviva 162.000.00                               |                            | Upcoming 28/11/2019 Bill Test Link it now -2,618.47 3 days before 5 Payment Monthly     Upcom 2 Edit Transfer Reminder X 5 Transfer Monthly | Company of Case of Company |
| Royal London 295,263.75                        | ✓ In/Out/What's Left       | Upcol Q Edit Transfer Reminder X 5 Transfer Monthly                                                                                         | Enter Edit • Ignore        |
| Property & Debt \$29,995.00                    |                            | Edit Transfer Reminder                                                                                                                      |                            |
| VW (T5 HXC) 29,995.00                          |                            |                                                                                                                                             |                            |
|                                                | inflow, Outflow & What     | Pay to Transfer Test                                                                                                                        |                            |
|                                                |                            | Due next on: 28/11/2019 💼 28th of every month (change)                                                                                      |                            |
|                                                | \$ in thousands            | Amount due: 2011/2019 IIII 2011 of every month (change)                                                                                     |                            |
|                                                | 15-                        | From account: Royal London                                                                                                                  |                            |
|                                                | 13.                        | To account: Santander 123                                                                                                                   |                            |
|                                                | 10-                        |                                                                                                                                             |                            |
|                                                | 5                          | Details Tag: no tag                                                                                                                         |                            |
|                                                |                            | Memo: Monthly Pension Transer                                                                                                               |                            |
|                                                | income                     | △ Optional Settings                                                                                                                         |                            |
|                                                | income                     | Remind me 3 days in advance (change) Sync to Outlook                                                                                        |                            |
|                                                |                            | Related website (add)<br>Estimate amount for me: OFF (change)                                                                               |                            |
|                                                |                            |                                                                                                                                             |                            |
|                                                |                            | Cancel Delete Done                                                                                                                          |                            |
|                                                |                            |                                                                                                                                             |                            |
|                                                |                            |                                                                                                                                             |                            |
|                                                |                            |                                                                                                                                             |                            |
|                                                |                            |                                                                                                                                             |                            |
|                                                |                            |                                                                                                                                             |                            |
|                                                |                            |                                                                                                                                             |                            |