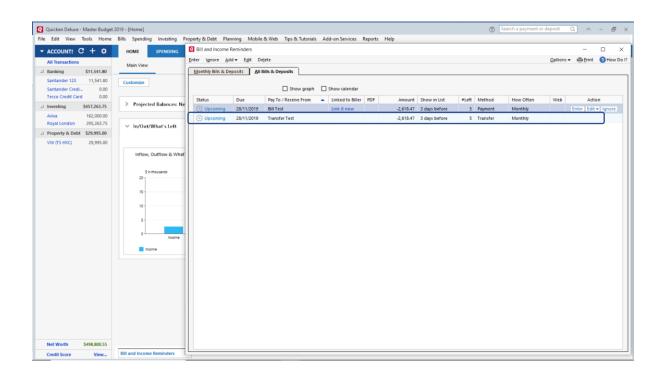

## Example 2 (Shows the Problem I am Reporting)

This test shows the affect when a scheduled transfer reminder is introduced. The scheduled transfer reminders withdraws an amount from one account (Savings) and deposits the same amount into a Bank (Spending) account.

| e Edit view loois Piome                        | Bills Spending Investing P | operty & Debt Planning Mobile & Web Tips & Tutorials Add-on Services Reports Help                                                           |                            |
|------------------------------------------------|----------------------------|---------------------------------------------------------------------------------------------------------------------------------------------|----------------------------|
| ACCOUNTS C + O                                 | HOME SPENDING              | 2 Bill and Income Reminders                                                                                                                 | - D X                      |
| All Transactions                               | Main View                  | Enter Ignore Add - Egit Delete                                                                                                              | Options - 🖶 Print 🕢 How Do |
| Banking \$11,541.80                            | Main View                  | Monthly Bills & Deposits All Bills & Deposits                                                                                               |                            |
| Santander 123 11,541.80                        | Customize                  |                                                                                                                                             |                            |
| Santander Credi 0.00<br>Tesco Credit Card 0.00 |                            | Show graph Show calendar                                                                                                                    |                            |
| Investing \$457,263.75                         | > Projected Balances: Ne   | Status Due Pay To / Receive From A Linked to Biller PDF Amount Show in List #Left Method How Often                                          | Web Action                 |
| Aviva 162.000.00                               |                            | Upcoming 28/11/2019 Bill Test Link it now -2,618.47 3 days before 5 Payment Monthly     Upcom 2 Edit Transfer Reminder X 5 Transfer Monthly | Company of Case of Company |
| Royal London 295,263.75                        | ✓ In/Out/What's Left       | Upcol Q Edit Transfer Reminder X 5 Transfer Monthly                                                                                         | Enter Edit • Ignore        |
| Property & Debt \$29,995.00                    |                            | Edit Transfer Reminder                                                                                                                      |                            |
| VW (T5 HXC) 29,995.00                          |                            |                                                                                                                                             |                            |
|                                                | inflow, Outflow & What     | Pay to Transfer Test                                                                                                                        |                            |
|                                                |                            | Due next on: 28/11/2019 💼 28th of every month (change)                                                                                      |                            |
|                                                | \$ in thousands            | Amount due: 2011/2019 IIII 2011 of every month (change)                                                                                     |                            |
|                                                | 15-                        | From account: Royal London                                                                                                                  |                            |
|                                                | 13.                        | To account: Santander 123                                                                                                                   |                            |
|                                                | 10-                        |                                                                                                                                             |                            |
|                                                | 5                          | Details Tag: no tag                                                                                                                         |                            |
|                                                |                            | Memo: Monthly Pension Transer                                                                                                               |                            |
|                                                | income                     | △ Optional Settings                                                                                                                         |                            |
|                                                | income                     | Remind me 3 days in advance (change) Sync to Outlook                                                                                        |                            |
|                                                |                            | Related website (add)<br>Estimate amount for me: OFF (change)                                                                               |                            |
|                                                |                            |                                                                                                                                             |                            |
|                                                |                            | Cancel Delete Done                                                                                                                          |                            |
|                                                |                            |                                                                                                                                             |                            |
|                                                |                            |                                                                                                                                             |                            |
|                                                |                            |                                                                                                                                             |                            |
|                                                |                            |                                                                                                                                             |                            |
|                                                |                            |                                                                                                                                             |                            |
|                                                |                            |                                                                                                                                             |                            |