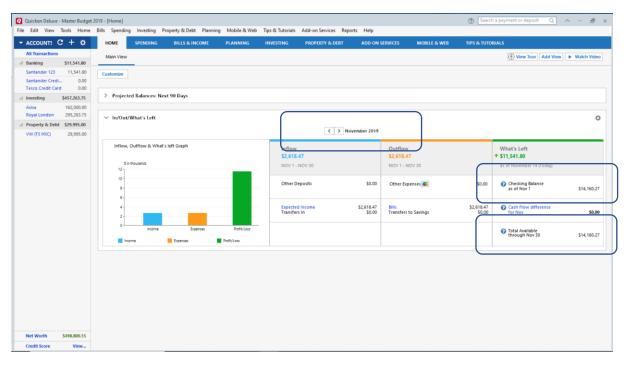

## Example 2 (Shows the Problem I am Reporting)

This test shows the affect when a scheduled transfer reminder is introduced. The scheduled transfer reminders withdraws an amount from one account (Savings) and deposits the same amount into a Bank (Spending) account.

Projected Cash Flow Graph shows correct picture – no change to the available balance month by month.

However, the In / Out What's Left feature show a different story, it accumulates the scheduled transfer amount month by month giving an incorrect picture as to Available Cash

November