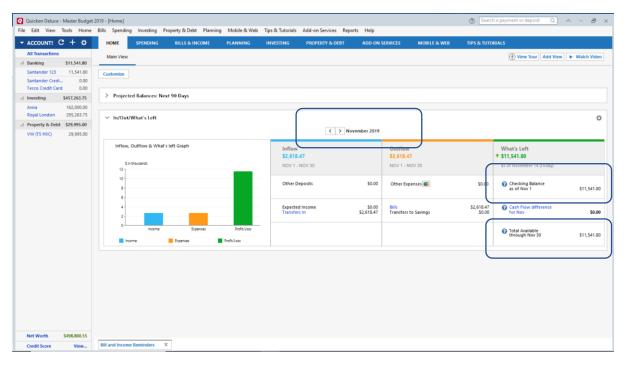

## Example 2 (Shows the Problem I am Reporting)

This test shows the affect when a scheduled transfer reminder is introduced. The scheduled transfer reminders withdraws an amount from one account (Savings) and deposits the same amount into a Bank (Spending) account.

Projected Cash Flow Graph shows correct picture – no change to the available balance month by month.

However, the In / Out What's Left feature show a different story, it accumulates the scheduled transfer amount month by month giving an incorrect picture as to Available Cash

November