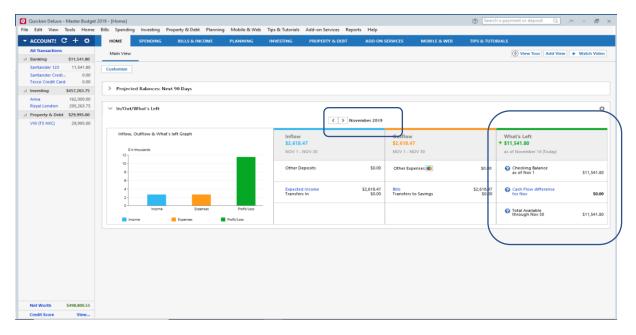

## Example 2 (Shows the Problem I am Reporting)

This test shows the affect when a scheduled transfer reminder is introduced. The scheduled transfer reminders withdraws an amount from one account (Savings) and deposits the same amount into a Bank (Spending) account.

Projected Cash Flow Graph shows correct picture – no change to the available balance month by month.

However, the In / Out What's Left feature show a different story, it accumulates the scheduled transfer amount month by month giving an incorrect picture as to Available Cash

November