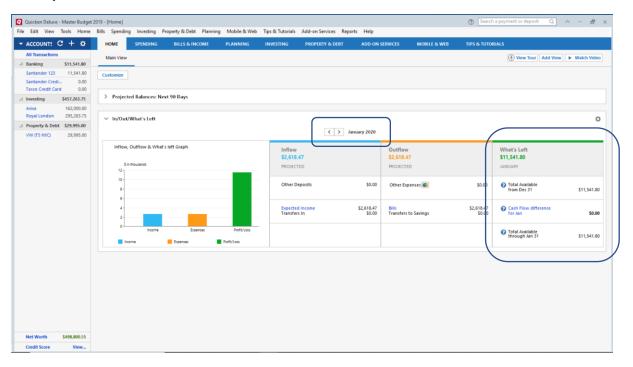

Projected Cash Flow Graph shows correct picture – no change to the available balance month by month.

However, the In / Out What's Left feature show a different story, it accumulates the scheduled transfer amount month by month giving an incorrect picture as to Available Cash

### The Problem is Compounded and Accumulated as we move monthly forward

### January 2020

| Q Quicken Deluxe - Master Budget                                                        | 1019 - [Home]                                                  |                                                                                                                                                                                                                                                                                                                                                                                                                                  | 🕐 🛛 Search a payment or deposit 🛛 🔍 🧄 🗕 🗗 🗙                                                                                                                                                                               |
|-----------------------------------------------------------------------------------------|----------------------------------------------------------------|----------------------------------------------------------------------------------------------------------------------------------------------------------------------------------------------------------------------------------------------------------------------------------------------------------------------------------------------------------------------------------------------------------------------------------|---------------------------------------------------------------------------------------------------------------------------------------------------------------------------------------------------------------------------|
| File Edit View Tools Home                                                               | Bills Spending Investing Property & Debt Planning Mobile & Web | lips & Tutorials Add-on Services Reports Help                                                                                                                                                                                                                                                                                                                                                                                    |                                                                                                                                                                                                                           |
| - ACCOUNTS C + 🌣                                                                        | HOME SPENDING BILLS & INCOME PLANNING                          | INVESTING PROPERTY & DEBT ADD-ON SERVICES MOBILE & WEB                                                                                                                                                                                                                                                                                                                                                                           | TIPS & TUTORIALS                                                                                                                                                                                                          |
| All Transactions                                                                        | Main View                                                      |                                                                                                                                                                                                                                                                                                                                                                                                                                  | ( View Tour Add View Watch Video                                                                                                                                                                                          |
| ⊿ Banking         \$11,541.80           Santander 123         11,541.80                 | Customize                                                      |                                                                                                                                                                                                                                                                                                                                                                                                                                  |                                                                                                                                                                                                                           |
| Santander Credi 0.00<br>Tesco Credit Card 0.00                                          |                                                                |                                                                                                                                                                                                                                                                                                                                                                                                                                  |                                                                                                                                                                                                                           |
| △ Investing \$457,263.75                                                                | > Projected Balances: Next 90 Days                             |                                                                                                                                                                                                                                                                                                                                                                                                                                  |                                                                                                                                                                                                                           |
| Aviva 162,000.00                                                                        |                                                                |                                                                                                                                                                                                                                                                                                                                                                                                                                  |                                                                                                                                                                                                                           |
| Royal London         295,263.75           ⊿         Property & Debt         \$29,995.00 | ✓ In/Out/What's Left                                           |                                                                                                                                                                                                                                                                                                                                                                                                                                  | 0                                                                                                                                                                                                                         |
| VW (T5 HXC) 29,995.00                                                                   |                                                                | K > January 2020                                                                                                                                                                                                                                                                                                                                                                                                                 |                                                                                                                                                                                                                           |
|                                                                                         | Inflow, Outflow & What's left Graph                            | Intrac         Outflow           \$2,618.47         \$2,618.47           PROJECTED         PROJECTED           Other Deposits         \$0.00           Other Deposits         \$0.00           Deposits         \$0.00           Deposits         \$0.00           Deposits         \$0.00           Deposits         \$0.00           Difference         \$2,618.47           Transfers to Savings         Transfers to Savings | What's Left<br><b>519,372,1</b><br>Laterator<br><b>5</b> 00 Total Available<br>from Dec 31 519,397,21<br><b>52,018,47</b> Cash Prov difference<br>for Jan<br><b>50,00</b><br>Total Available<br>through Jan 31 519,397,21 |
| Net Worth \$498,800.55                                                                  |                                                                |                                                                                                                                                                                                                                                                                                                                                                                                                                  |                                                                                                                                                                                                                           |
| Credit Score View                                                                       |                                                                |                                                                                                                                                                                                                                                                                                                                                                                                                                  |                                                                                                                                                                                                                           |