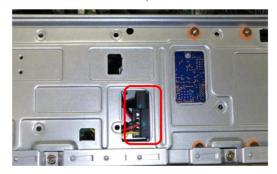

## 9.3 Connect the HDD SATA cable and HDD SATA power cable



### 10. Assemble the slim ODD

10.1 Assemble the ODD metal bracket into chassis and fix these three screws



#### 10.2 Assemble the bezel



### 10.3 Assemble the slim ODD into the chassis





## 10.4 Connect the ODD SATA cable and ODD SATA power cable



# 11. Cable routing position



# 12. Assemble the side cover and fix two screws of left side cover



| Step       | Screw     | Quantity | Screw Type | Part Number | Torque/ kgfcm |
|------------|-----------|----------|------------|-------------|---------------|
| side cover | #6-32*5mm | 2pcs     |            | N/A         | 6.0~7.0Kgf/cm |