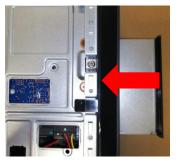

## 9.3 Connect the HDD SATA cable and HDD SATA power cable



### 10. Assemble the slim ODD

10.1 Assemble the ODD metal bracket into chassis and fix these three screws



#### 10.2 Assemble the bezel



### 10.3 Assemble the slim ODD into the chassis





## 10.4 Connect the ODD SATA cable and ODD SATA power cable



# 11. Cable routing position



# 12. Assemble the side cover and fix two screws of left side cover



| Step       | Screw     | Quantity | Screw Type | Part Number | Torque/ kgfcm |
|------------|-----------|----------|------------|-------------|---------------|
| side cover | #6-32*5mm | 2pcs     |            | N/A         | 6.0~7.0Kgf/cm |