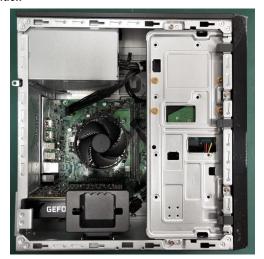

## 9.3 Connect the HDD SATA cable and HDD SATA power cable



### 10. Assemble the slim ODD

10.1 Assemble the ODD metal bracket into chassis and fix these three screws



#### 10.2 Assemble the bezel



### 10.3 Assemble the slim ODD into the chassis





## 10.4 Connect the ODD SATA cable and ODD SATA power cable



# 11. Cable routing position



# 12. Assemble the side cover and fix two screws of left side cover



| Step       | Screw     | Quantity | Screw Type | Part Number | Torque/ kgfcm |
|------------|-----------|----------|------------|-------------|---------------|
| side cover | #6-32*5mm | 2pcs     |            | N/A         | 6.0~7.0Kgf/cm |