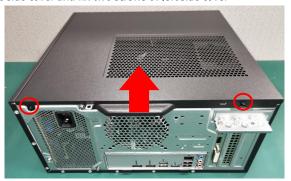

# 12. Assemble the side cover and fix two screws of left side cover

| Step       | Screw     | Quantity | Screw Type | Part Number | Torque/ kgfcm |
|------------|-----------|----------|------------|-------------|---------------|
| side cover | #6-32*5mm | 2pcs     |            | N/A         | 6.0~7.0Kgf/cm |