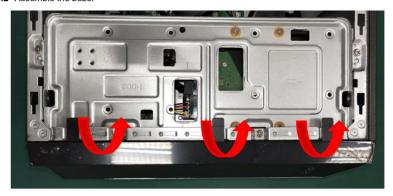

## 9.3 Connect the HDD SATA cable and HDD SATA power cable



### 10. Assemble the slim ODD

10.1 Assemble the ODD metal bracket into chassis and fix these three screws



#### 10.2 Assemble the bezel



### 10.3 Assemble the slim ODD into the chassis





## 10.4 Connect the ODD SATA cable and ODD SATA power cable



# 11. Cable routing position



# 12. Assemble the side cover and fix two screws of left side cover



| Step       | Screw     | Quantity | Screw Type | Part Number | Torque/ kgfcm |
|------------|-----------|----------|------------|-------------|---------------|
| side cover | #6-32*5mm | 2pcs     |            | N/A         | 6.0~7.0Kgf/cm |