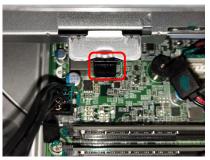

## 9.3 Connect the HDD SATA cable and HDD SATA power cable



### 10. Assemble the slim ODD

10.1 Assemble the ODD metal bracket into chassis and fix these three screws



#### 10.2 Assemble the bezel



### 10.3 Assemble the slim ODD into the chassis





## 10.4 Connect the ODD SATA cable and ODD SATA power cable



# 11. Cable routing position



# 12. Assemble the side cover and fix two screws of left side cover



| Step       | Screw     | Quantity | Screw Type | Part Number | Torque/ kgfcm |
|------------|-----------|----------|------------|-------------|---------------|
| side cover | #6-32*5mm | 2pcs     |            | N/A         | 6.0~7.0Kgf/cm |