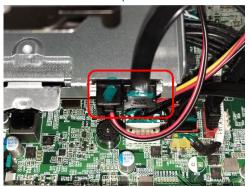

## 9.3 Connect the HDD SATA cable and HDD SATA power cable



### 10. Assemble the slim ODD

10.1 Assemble the ODD metal bracket into chassis and fix these three screws



#### 10.2 Assemble the bezel



### 10.3 Assemble the slim ODD into the chassis





## 10.4 Connect the ODD SATA cable and ODD SATA power cable



# 11. Cable routing position



# 12. Assemble the side cover and fix two screws of left side cover



| Step       | Screw     | Quantity | Screw Type | Part Number | Torque/ kgfcm |
|------------|-----------|----------|------------|-------------|---------------|
| side cover | #6-32*5mm | 2pcs     |            | N/A         | 6.0~7.0Kgf/cm |