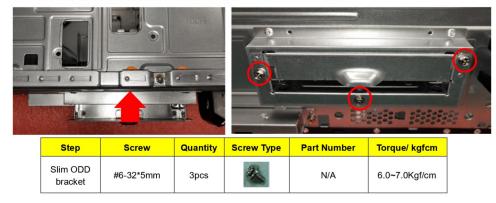

### 10. Assemble the slim ODD

10.1 Assemble the ODD metal bracket into chassis and fix these three screws