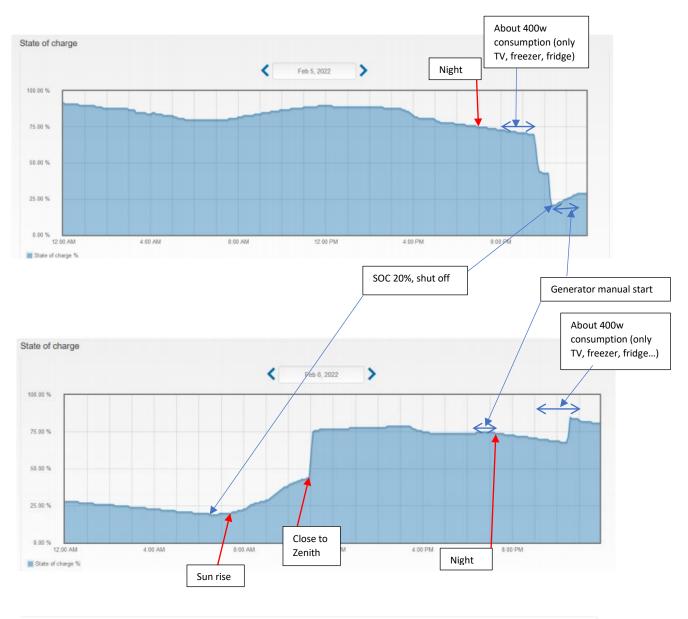

| ✓ Batterie                                    |                              |                       |
|-----------------------------------------------|------------------------------|-----------------------|
| Capacité nominale                             | 19 200 Wh                    |                       |
| Capacité nominale                             | 400 Ah                       | (100 Ah 10 000 Ah)    |
| Туре                                          | Batt. au plomb fermée (VRLA) |                       |
| Tension nominale                              | 48 V                         |                       |
| Type de capt. cour. (60mV 50mV)               |                              |                       |
| Amplification du capteur de courant           | 100 A